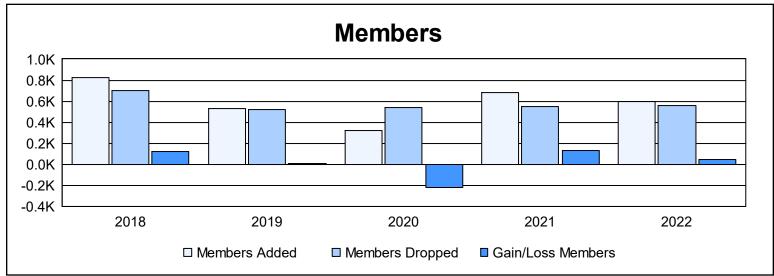

District 320 E As of June 2022 Cumulative

| Year      | New<br>Clubs | Dropped<br>Clubs | Gain/<br>Loss<br>Clubs | New<br>Members | Charter<br>Members | Reinstate<br>Members | Transfer<br>Members | Total<br>Member<br>Added | Total<br>Members<br>Dropped | Gain/<br>Loss<br>Members |
|-----------|--------------|------------------|------------------------|----------------|--------------------|----------------------|---------------------|--------------------------|-----------------------------|--------------------------|
| 2017-2018 | 12           | 4                | 8                      | 541            | 256                | 25                   | 3                   | 825                      | 703                         | 122                      |
| 2018-2019 | 6            | 6                | 0                      | 230            | 191                | 109                  | 3                   | 533                      | 523                         | 10                       |
| 2019-2020 | 1            | 1                | 0                      | 190            | 65                 | 52                   | 15                  | 322                      | 543                         | -221                     |
| 2020-2021 | 8            | 6                | 2                      | 395            | 221                | 55                   | 6                   | 677                      | 547                         | 130                      |
| 2021-2022 | 5            | 11               | -6                     | 452            | 115                | 23                   | 8                   | 598                      | 555                         | 43                       |
| Average   | 6            | 6                | 1                      | 362            | 170                | 53                   | 7                   | 591                      | 574                         | 17                       |